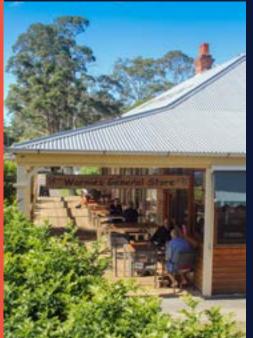

#### **□** WARNIES

Perhaps the best known part of Warnervale is Warnies – the iconic community café in the timber building which keeps the locals well fed and well caffeinated.