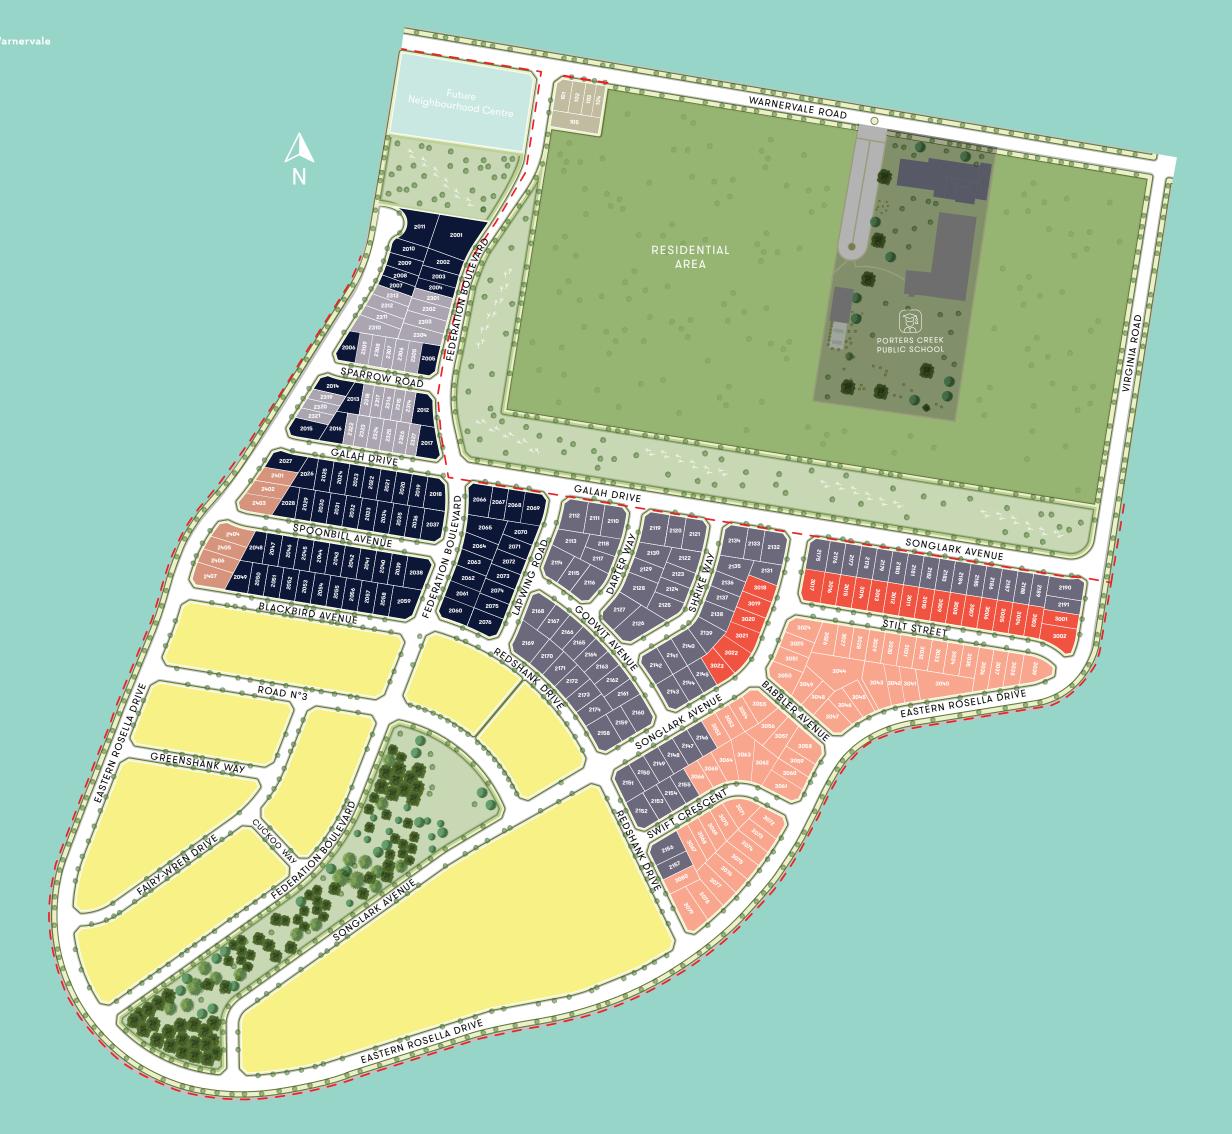

### Where form meets function.

The vision for the masterplan is one of colourful streetscapes with a diverse mix of housing options, all surrounded by a network of walking and cycling paths and the natural landscape which takes full advantage of the elevated views.

At the heart of Rosella Rise will be a new community parkland, featuring its own amphitheatre where people can gather for school events, movie nights and special community celebrations.

#### **LEGEND**

- Stage 1 AVJennings Showcase Homes
- Stage 2A
- Stage 2B
- Stage 2C
- Stage 2D
- Stage 3A
- Stage 3B

- Future Residential
- Future Neighbourhood Centre
- Park
- —— Walking & Cycling Track
- ← Wildlife Corridor