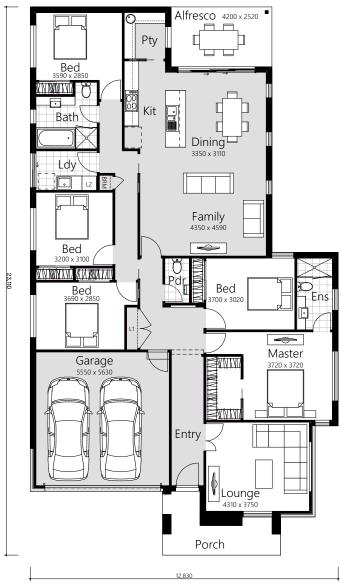

## Rosella Rise

WARNERVALE

Lot 2183 Songlark Avenue, Warnervale

Boambee 222 with Alcor Facade

\$1,025,000

Bedrooms

Bathrooms

Living

Parking

∄ 5

2.5

<u>2</u>

**2** 

#### **Features**

Inclusions that combine simplicity and sophistication.

- Combination of smoke, stone and charcoal Nickel colour scheme
- Reverse cycle ducted air-conditioning
- Solar panels
- Contemporary timber laminate flooring
- Open plan kitchen, dining & living room
- Caesarstone® kitchen & bathroom benchtops

- Spacious main bedroom complete with ensuite & walk-in robe
- Built in mirrored robes to bedrooms
- Tiled alfresco entertaining area
- Fully fenced and landscaped
- Remote control garage door
- NBN ready & much more!