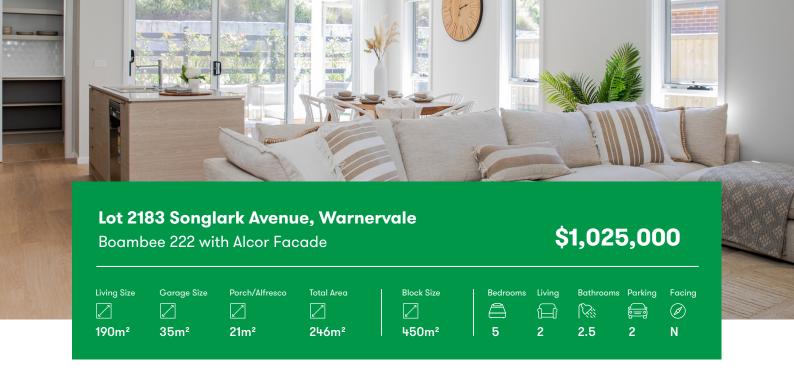

## Rosella Rise

WARNERVALE

Lot 2183 Songlark Avenue, Warnervale

Boambee 222 with Alcor Facade

\$1,025,000

Bedrooms

Bathrooms

Living

Parking

∄ 5

2.5

<u>2</u>

**2** 

#### **Features**

Inclusions that combine simplicity and sophistication.

- Combination of smoke, stone and charcoal Nickel colour scheme
- Reverse cycle ducted air-conditioning
- Solar panels
- Contemporary timber laminate flooring
- Open plan kitchen, dining & living room
- Caesarstone® kitchen & bathroom benchtops

- Spacious main bedroom complete with ensuite & walk-in robe
- Built in mirrored robes to bedrooms
- Tiled alfresco entertaining area
- Fully fenced and landscaped
- Remote control garage door
- NBN ready & much more!