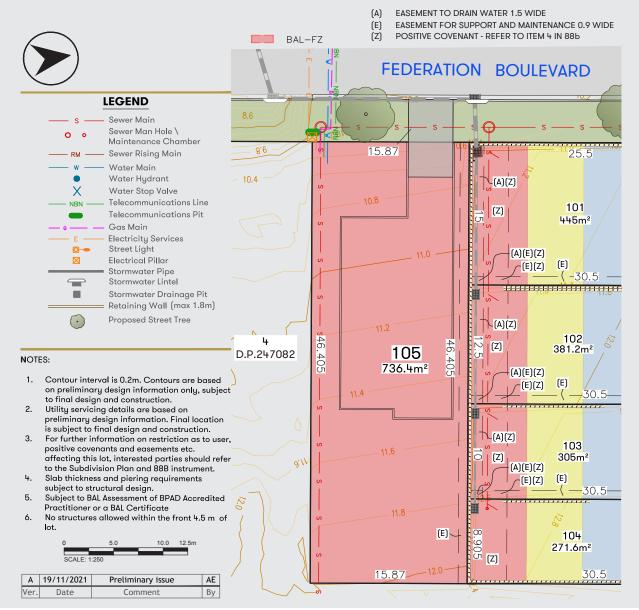

## Stage 1

**Lot 105** Federation Boulevard, Warnervale.

## \$644,000

Rosella Rise

## Call 131 878 or visit avjennings.com.au

All images which appear in this brochure are indicative and may vary from the final product. All descriptions have been prepared in good faith and with due care however may be subject to change without notice at any time. Check with your builder / council regarding siting and driveway access. All plans are copyright in whole and in part. Prices stated are subject to availability and correct at time of printing January 2024 and are subject to variation without notice. Additional costs for stamp duty, utility connections, statutory requirements may be incurred pending location of property. Purchasers should inform and assure themselves by inspection, independent advice or as otherwise necessary prior to purchase. No liability for negligence or otherwise is assumed by AVJennings Properties Limited or its related entities. ®Registered Trademark. ©AVJennings Properties Limited. ABN 50 004 601 503. Builders Licence (39168C).