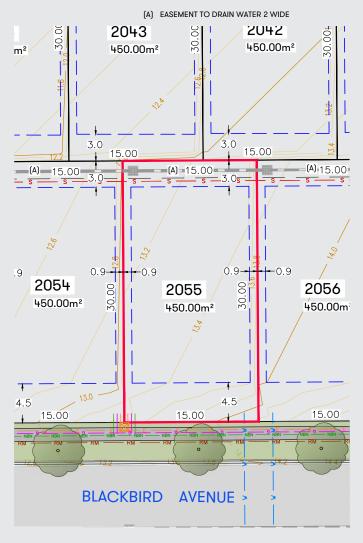

Stage 2 Lot 2055

Blackbird Avenue, Warnervale.

Rosella Rise

\$499,500

Lot Size 450m² Lot Width 15m

Lot Depth 30m

Facing Ø) S

## NOTES:

- Contour interval is 0.2m. Contours are based
- on preliminary design information only, subject to final design and construction.

  Utility servicing details are based on preliminary design information. Final location is subject to final design and construction.
- For further information on restriction as to user, positive covenants and easements etc. affecting this lot, interested parties should refer
- to the Subdivision Plan and 88B instrument. Slab thickness and piering requirements
- subject to structural design. Subject to BAL Assessment of BPAD Accredited Practitioner or a BAL Certificate
- No structures allowed within the front  $4.5\ m$  of
- Building setbacks shown is based on Wyong DCP Chapter 2.1 dwelling setbacks and represents minimum setback requirements for single storey dwellings. Alternate setbacks for garages, second storeys, verandahs etc may apply.