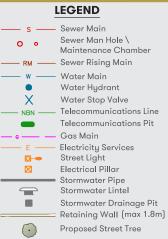

## NOTES:

- 1. Contour interval is 0.2m. Contours are based on preliminary design information only, subject
- to final design and construction. Utility servicing details are based on preliminary design information. Final location is subject to final design and construction.
  For further information on restriction as to user,
- positive covenants and easements etc. affecting this lot, interested parties should refer to the Subdivision Plan and 88B instrument.
- Slab thickness and piering requirements subject to structural design.
- Subject to BAL Assessment of BPAD Accredited Practitioner or a BAL Certificate No structures allowed within the front 4.5 m of
- lot.