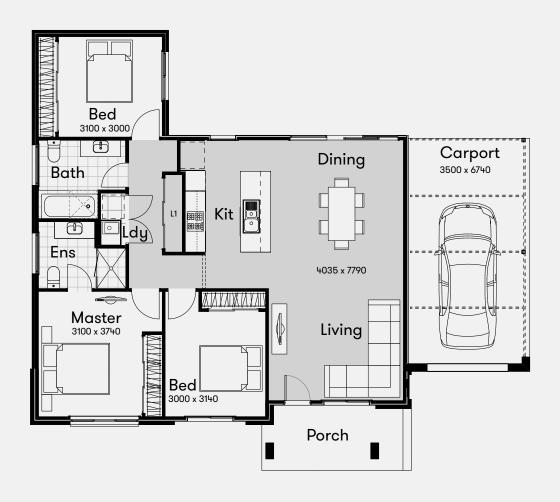

## **Features**

Inclusions that combine simplicity and sophistication.

- Open plan kitchen/dining/living room
- Caesarstone® kitchen & bathroom benchtops
- Contemporary timber laminate flooring
- Spacious main bedroom complete with ensuite
- Built in robes to all bedrooms

- Generous alfresco entertaining area
- Split system air-conditioning
- Coloured concrete driveway
- Fully fenced and landscaped
- Remote control garage door & much more!