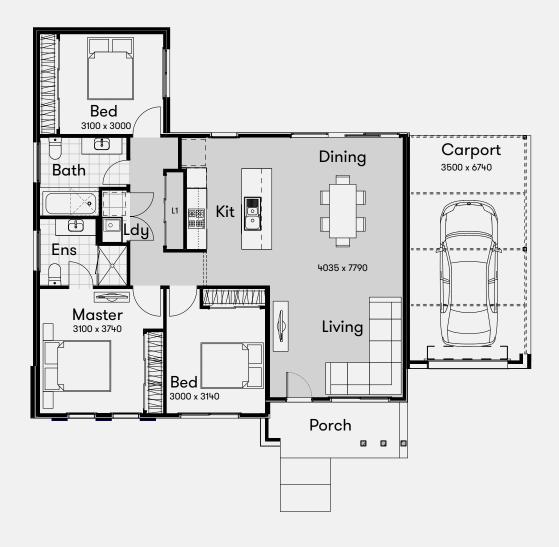

## **Features**

Inclusions that combine simplicity and sophistication.

- Open plan kitchen/dining/living room
- Caesarstone® kitchen & bathroom benchtops
- Contemporary timber laminate flooring
- Spacious main bedroom complete with ensuite
- Built in robes to all bedrooms

- Generous alfresco entertaining area
- Split system air-conditioning
- Coloured concrete driveway
- Fully fenced and landscaped
- Remote control garage door & much more!