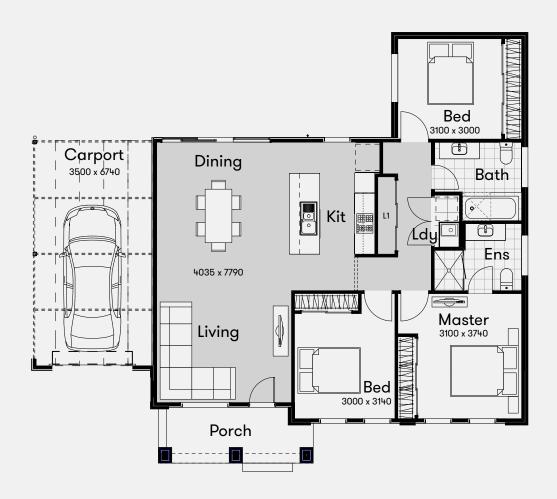

## **LOT 1112**

17 Mawbey Way, Wollert

\$599,000

Bedrooms

Bathrooms

Parking

2

## **Features**

Inclusions that combine simplicity and sophistication.

- Open plan kitchen/dining/living room
- Caesarstone® kitchen & bathroom benchtops
- Contemporary timber laminate flooring
- Spacious main bedroom complete with ensuite
- Built in robes to all bedrooms

- Generous alfresco entertaining area
- Split system air-conditioning
- Coloured concrete driveway
- Fully fenced and landscaped
- Remote control garage door & much more!

## Search AVJennings Lyndarum North or call 131 878

All images which appear in this brochure are indicative and may vary from the final product. All descriptions have been prepared in good faith and with due care however may be subject to change without notice at any time. Home exterior image including landscaping, colour and façade may not depict actual home at this address but is indicative of specific home design, and in the case of plans, may be mirror reversed for display purposes. All plans are copyright in whole and in part. Floor plans have been measured in accordance with The Property Council of Australia's Method of Measurement for Residential Property, save that voids have been excluded. The dimensions have been calculated in good faith, however actual dimensions may vary slightly from the dimensions shown. Purchasers should inform and assure themselves by inspection, independent advice or as otherwise necessary prior to purchase. No liability for negligence or otherwise is assumed by AVJennings Properties Limited or its related entities ® Registered Trademark.