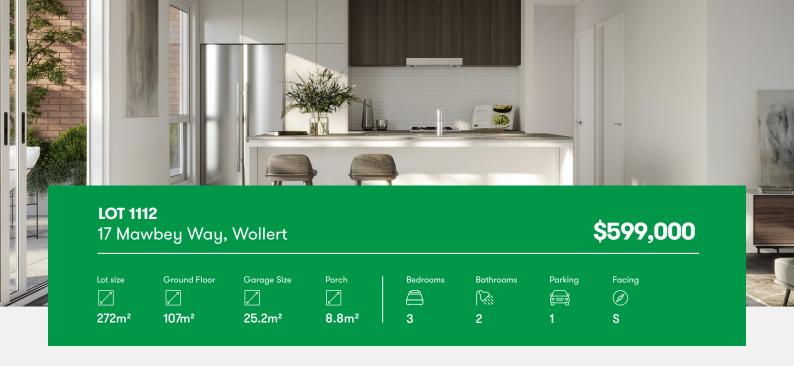

## **LOT 1112**

17 Mawbey Way, Wollert

\$599,000

Bedrooms

Bathrooms

Parking

2

## **Features**

Inclusions that combine simplicity and sophistication.

- Open plan kitchen/dining/living room
- Caesarstone® kitchen & bathroom benchtops
- Contemporary timber laminate flooring
- Spacious main bedroom complete with ensuite
- Built in robes to all bedrooms

- Generous alfresco entertaining area
- Split system air-conditioning
- Coloured concrete driveway
- Fully fenced and landscaped
- Remote control garage door & much more!