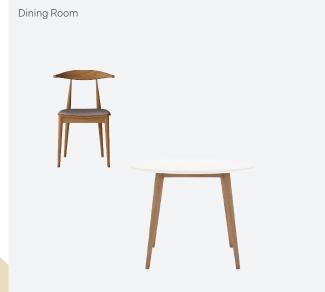

## Sanctuary Package

Think zen, natural timbers and serene modern style. The Sanctuary Package brings natural ash tones and variations of grey in different applications.



EAT



#### Bedroom





#### Dining Room



## Primrose Package

A sophisticated fabric palette of concrete grey nd a pop of pistachio green work with dark stained ash wood and warming elm timbers.

Go bold.





| iving Room |      |
|------------|------|
| 1          |      |
| A          | <br> |

| Bedroom |
|---------|
|---------|



| Dining | Room |  |
|--------|------|--|
|        |      |  |

# Infinity Package

Our Infinity package takes inspiration from fresh, understated Scandinavian design. The use of white and ash timber brings a simple elegance to this package.





### Living Room