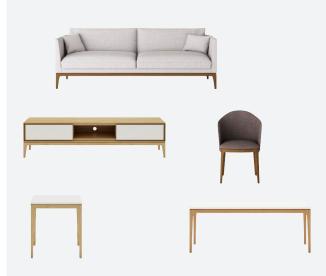

## Sanctuary Package

Think zen, natural timbers and serene modern style. The Sanctuary Package brings natural ash tones and variations of grey in different applications.



EAT



#### Bedroom





#### Dining Room



## Primrose Package

A sophisticated fabric palette of concrete grey nd a pop of pistachio green work with dark stained ash wood and warming elm timbers.

Go bold.





| iving Room |      |
|------------|------|
| 1          |      |
| A          | <br> |

| Bedroom |
|---------|
|---------|



| Dining | Room |  |
|--------|------|--|
|        |      |  |

# Infinity Package

Our Infinity package takes inspiration from fresh, understated Scandinavian design. The use of white and ash timber brings a simple elegance to this package.





### Living Room