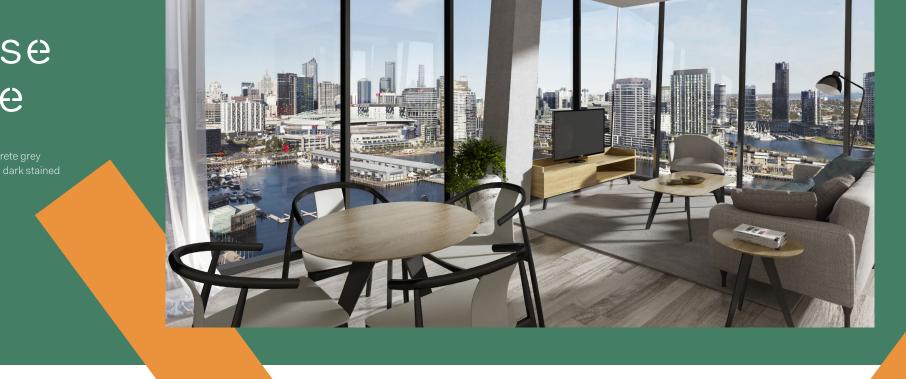

## Primrose Package

A sophisticated fabric palette of concrete grey nd a pop of pistachio green work with dark stained ash wood and warming elm timbers.

Go bold.

| iving Room |      |
|------------|------|
| 1          |      |
| A          | <br> |

| Bedroom |
|---------|
|---------|

| Dining | Room |  |
|--------|------|--|
|        |      |  |