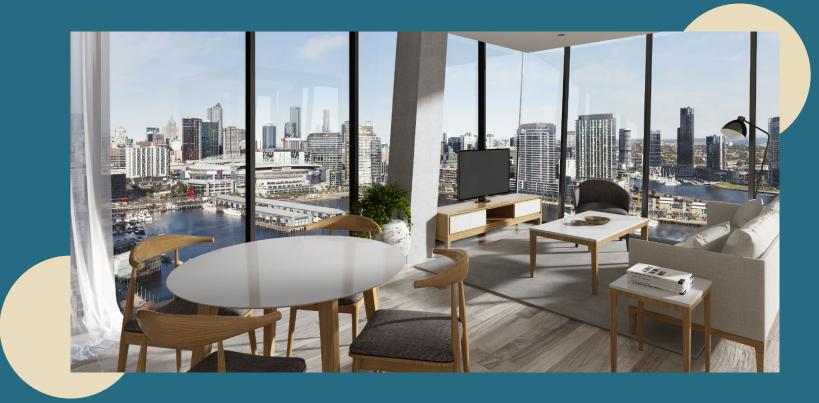

# Infinity Package

Our Infinity package takes inspiration from fresh, understated Scandinavian design. The use of white and ash timber brings a simple elegance to this package.

### Living Room