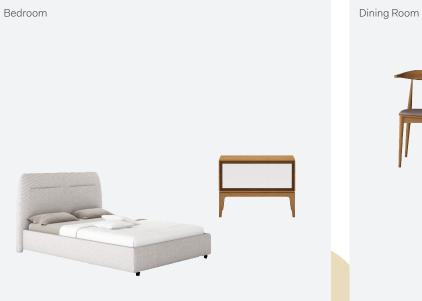

## Sanctuary Package

Think zen, natural timbers and serene modern style. The Sanctuary Package brings natural ash tones and variations of grey in different applications.



EAT



#### Bedroom





#### Dining Room



## Primrose Package

A sophisticated fabric palette of concrete grey nd a pop of pistachio green work with dark stained ash wood and warming elm timbers.

Go bold.





| iving Room |      |
|------------|------|
| 1          |      |
| A          | <br> |

| Bedroom |
|---------|
|---------|



| Dining | Room |  |
|--------|------|--|
|        |      |  |

# Infinity Package

Our Infinity package takes inspiration from fresh, understated Scandinavian design. The use of white and ash timber brings a simple elegance to this package.





### Living Room