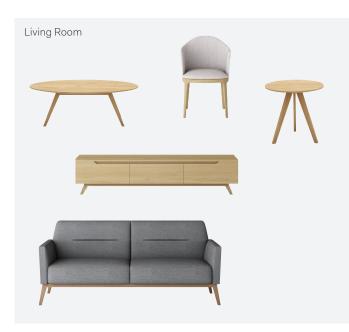

## Sanctuary Package

Think zen, natural timbers and serene modern style. The Sanctuary Package brings natural ash tones and variations of grey in different applications.



EAT



#### Bedroom





#### Dining Room



## Primrose Package

A sophisticated fabric palette of concrete grey nd a pop of pistachio green work with dark stained ash wood and warming elm timbers.

Go bold.





| iving Room |      |
|------------|------|
| 1          |      |
| A          | <br> |

| Bedroom |
|---------|
|---------|



| Dining | Room |  |
|--------|------|--|
|        |      |  |

# Infinity Package

Our Infinity package takes inspiration from fresh, understated Scandinavian design. The use of white and ash timber brings a simple elegance to this package.





### Living Room