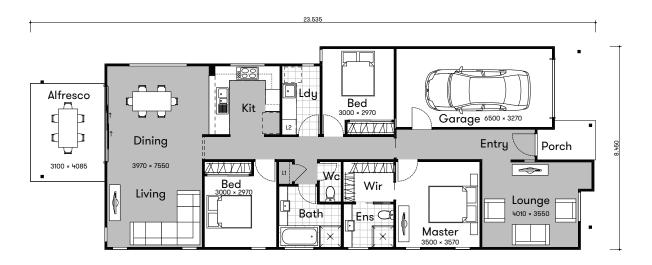

## Evergreen Spring Farm

**LOT 6 Springs Road, Spring Farm** 

Capri 165 with Izar Facade

\$935,000

Bedrooms

Bathrooms

Living

Parking

## **Features**

Inclusions that combine simplicity and sophistication.

- Open plan kitchen, dining, living room plus separate lounge
- Contemporary timber laminate flooring in living areas
- Premium carpet in all four bedrooms
- Stainless steel kitchen appliances with induction cooktop
- Built-in robes & ceiling fans in all bedrooms
- Ducted reverse cycle air-conditioning
- Keyless entry door lock
- Solar panels & electric heat pump
- Fencing, landscaping, clothesline & letterbox
- Remote control garage door & much more!