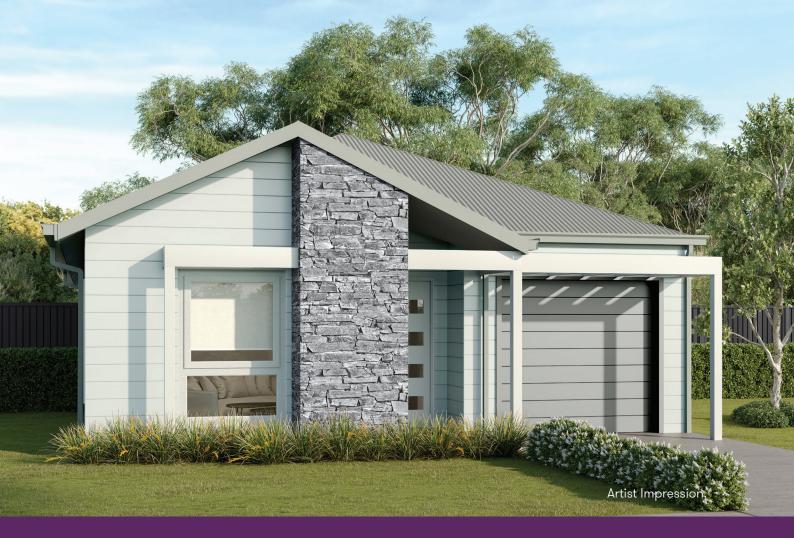

## Evergreen Spring Farm

**LOT 6 Springs Road, Spring Farm** 

Capri 165 with Izar Facade

\$935,000

Bedrooms

Bathrooms

Living

Parking

## **Features**

Inclusions that combine simplicity and sophistication.

- Open plan kitchen, dining, living room plus separate lounge
- Contemporary timber laminate flooring in living areas
- Premium carpet in all four bedrooms
- Stainless steel kitchen appliances with induction cooktop
- Built-in robes & ceiling fans in all bedrooms
- Ducted reverse cycle air-conditioning
- Keyless entry door lock
- Solar panels & electric heat pump
- Fencing, landscaping, clothesline & letterbox
- Remote control garage door & much more!