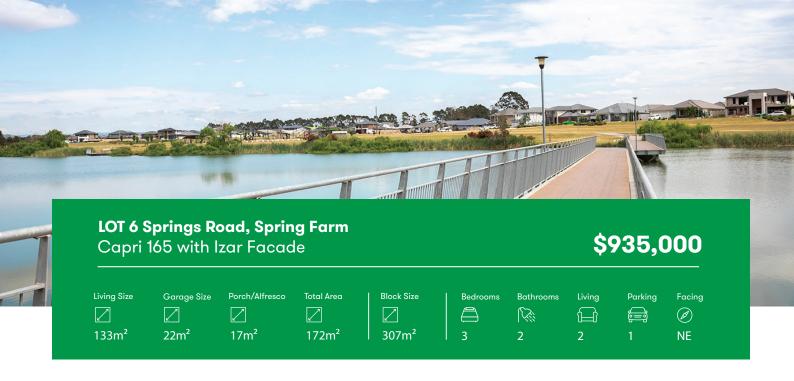

## Evergreen Spring Farm

**LOT 6 Springs Road, Spring Farm** 

Capri 165 with Izar Facade

\$935,000

Bedrooms

Bathrooms

Living

Parking

3 🔯 2

{

2