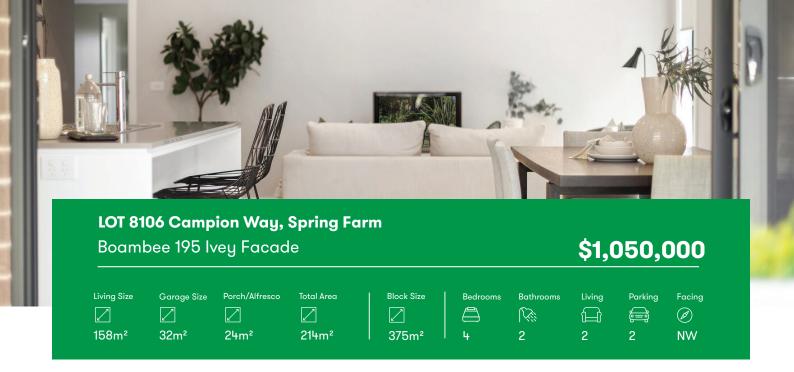

### **LOT 8106 Campion Way, Spring Farm**

Boambee 195 Ivey Facade

\$1,050,000

Bedrooms

Bathrooms

Living

Parking

**(** 2

)

<u></u> 2