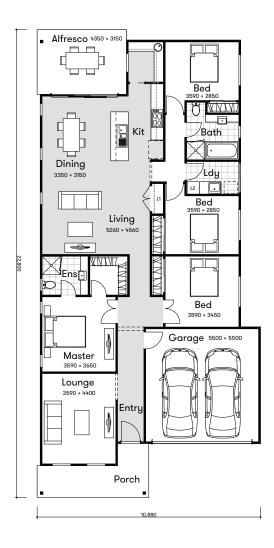

### **Features**

Inclusions that combine simplicity and sophistication.

- Open plan kitchen, dining, & living room plus separate formal living
- Stainless steel kitchen appliances with top-inline induction cooktop
- · Ducted reverse cycle air-conditioning
- Built-in robes & ceiling fans in all bedrooms
- Quality tiled flooring in the living areas

- Premium carpet in lounge & all four bedroom
- · Tiled alfresco entertaining area
- Blinds & flyscreens to all windows, & downlights throughout
- Solar panels
- Fully fenced & landscaped
- Remote control garage door & much more!