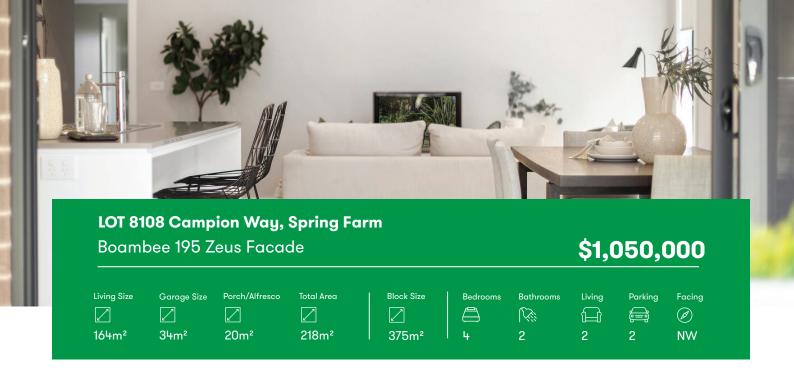

### **LOT 8108 Campion Way, Spring Farm**

Boambee 195 Zeus Facade

\$1,050,000

Bedrooms

Bathrooms

Living

Parking

**2** 

<u>2</u>

**a** 2