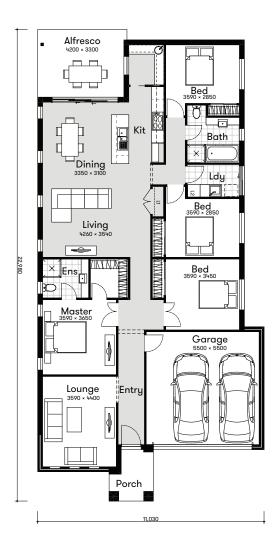

### **Features**

Inclusions that combine simplicity and sophistication.

- Open plan kitchen, dining, & living room plus separate formal living
- Stainless steel kitchen appliances with top-inline induction cooktop
- · Ducted reverse cycle air-conditioning
- Built-in robes & ceiling fans in all bedrooms
- · Quality tiled flooring in the living areas

- Premium carpet in lounge & all four bedroom
- · Tiled alfresco entertaining area
- Blinds & flyscreens to all windows, & downlights throughout
- Solar panels
- Fully fenced & landscaped
- Remote control garage door & much more!