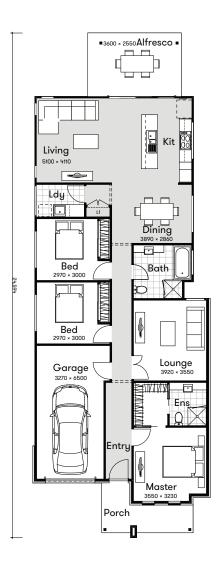

#### **Features**

Inclusions that combine simplicity and sophistication.

- Open plan kitchen, dining, & living room plus separate formal living
- Stainless steel kitchen appliances with top-inline induction cooktop
- · Ducted reverse cycle air-conditioning
- Built-in robes & ceiling fans in all bedrooms
- · Quality tiled flooring in the living areas

- Premium carpet in lounge & all three bedroom
- · Tiled alfresco entertaining area
- Blinds & flyscreens to all windows, & downlights throughout
- · Solar panels
- Fully fenced & landscaped
- Remote control garage door & much more!