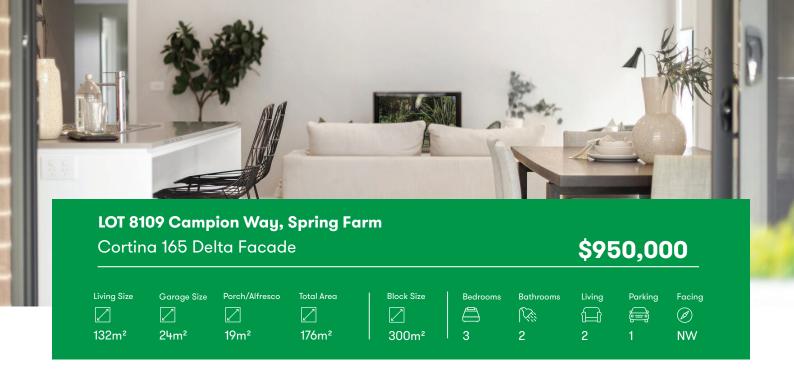

#### **LOT 8109 Campion Way, Spring Farm**

Cortina 165 Delta Facade

\$950,000

Bedrooms

Bathrooms

Living

Parking

\_\_\_\_3

**₩** 2

<u>1</u> 2

**a** 1