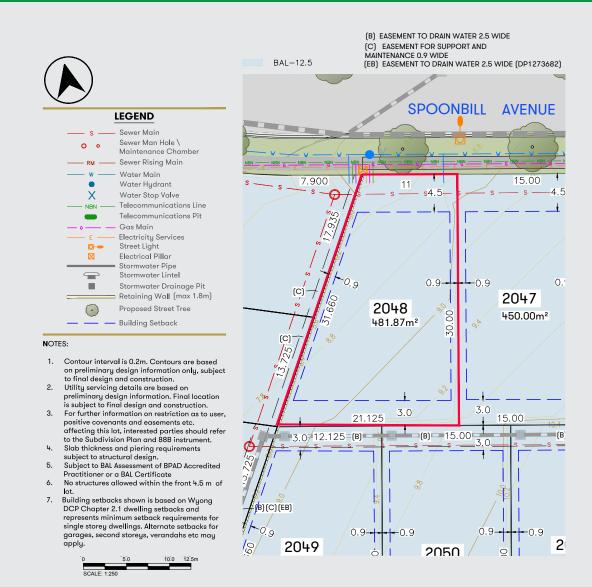

## Stage 2

**Lot 2048** Spoonbill Avenue, Warnervale.

## \$502,645

| Lot Size | Lot Width | Lot Depth | Facing |
|----------|-----------|-----------|--------|
|          |           |           | Ø      |
| 481.87m² | 11m       | 30m       | Ν      |

**Rosella Rise** 