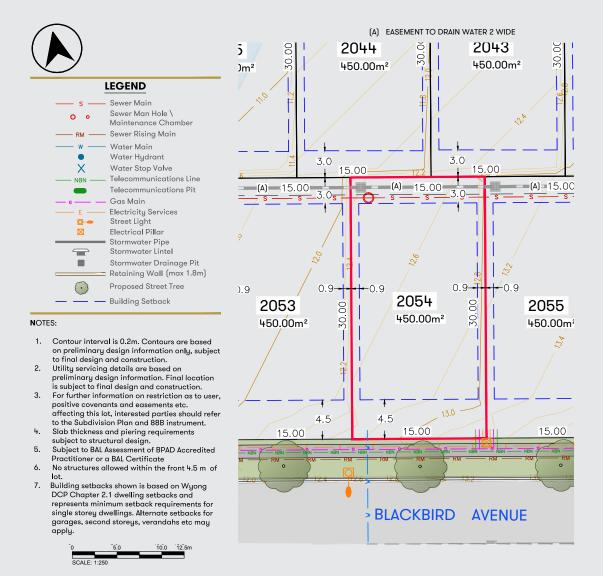

Stage 2 Lot 2054 Blackbird Avenue, Warnervale.

Rosella Rise

\$499,500

Lot Size 

Lot Width 450m² 15m

Lot Depth

Facing Ø) 30m S