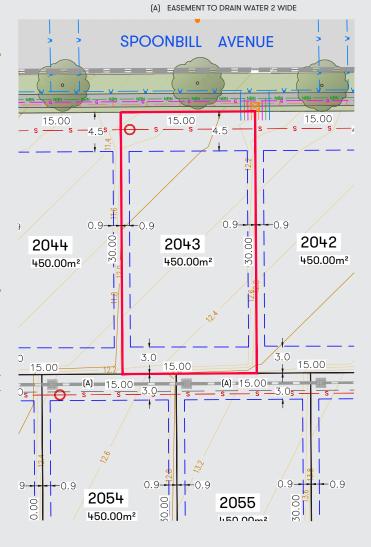

Stage 2 Lot 2043 Spoonbill Avenue, Warnervale.

\$492,750

Rosella Rise

Lot Size

Lot Width

Lot Depth

Facing

450m<sup>2</sup> 15m

## **LEGEND** Sewer Main Sewer Man Hole \ Maintenance Chamber Sewer Rising Main Water Main Water Hydrant Water Stop Valve Telecommunications Line Telecommunications Pit Gas Main Electricity Services Street Light × Electrical Pillar Stormwater Pipe Stormwater Lintel Stormwater Drainage Pit Retaining Wall (max 1.8m)

## NOTES:

(·)

Contour interval is 0.2m. Contours are based on preliminary design information only, subject to final design and construction.

Proposed Street Tree · Building Setback

- Utility servicing details are based on preliminary design information. Final location is subject to final design and construction.
- For further information on restriction as to user, positive covenants and easements etc. affecting this lot, interested parties should refer to the Subdivision Plan and 88B instrument. Slab thickness and piering requirements
- subject to structural design.
  Subject to BAL Assessment of BPAD Accredited
- Practitioner or a BAL Certificate
  No structures allowed within the front 4.5 m of
- Building setbacks shown is based on Wyong DCP Chapter 2.1 dwelling setbacks and represents minimum setback requirements for single storey dwellings. Alternate setbacks for garages, second storeys, verandahs etc may apply.