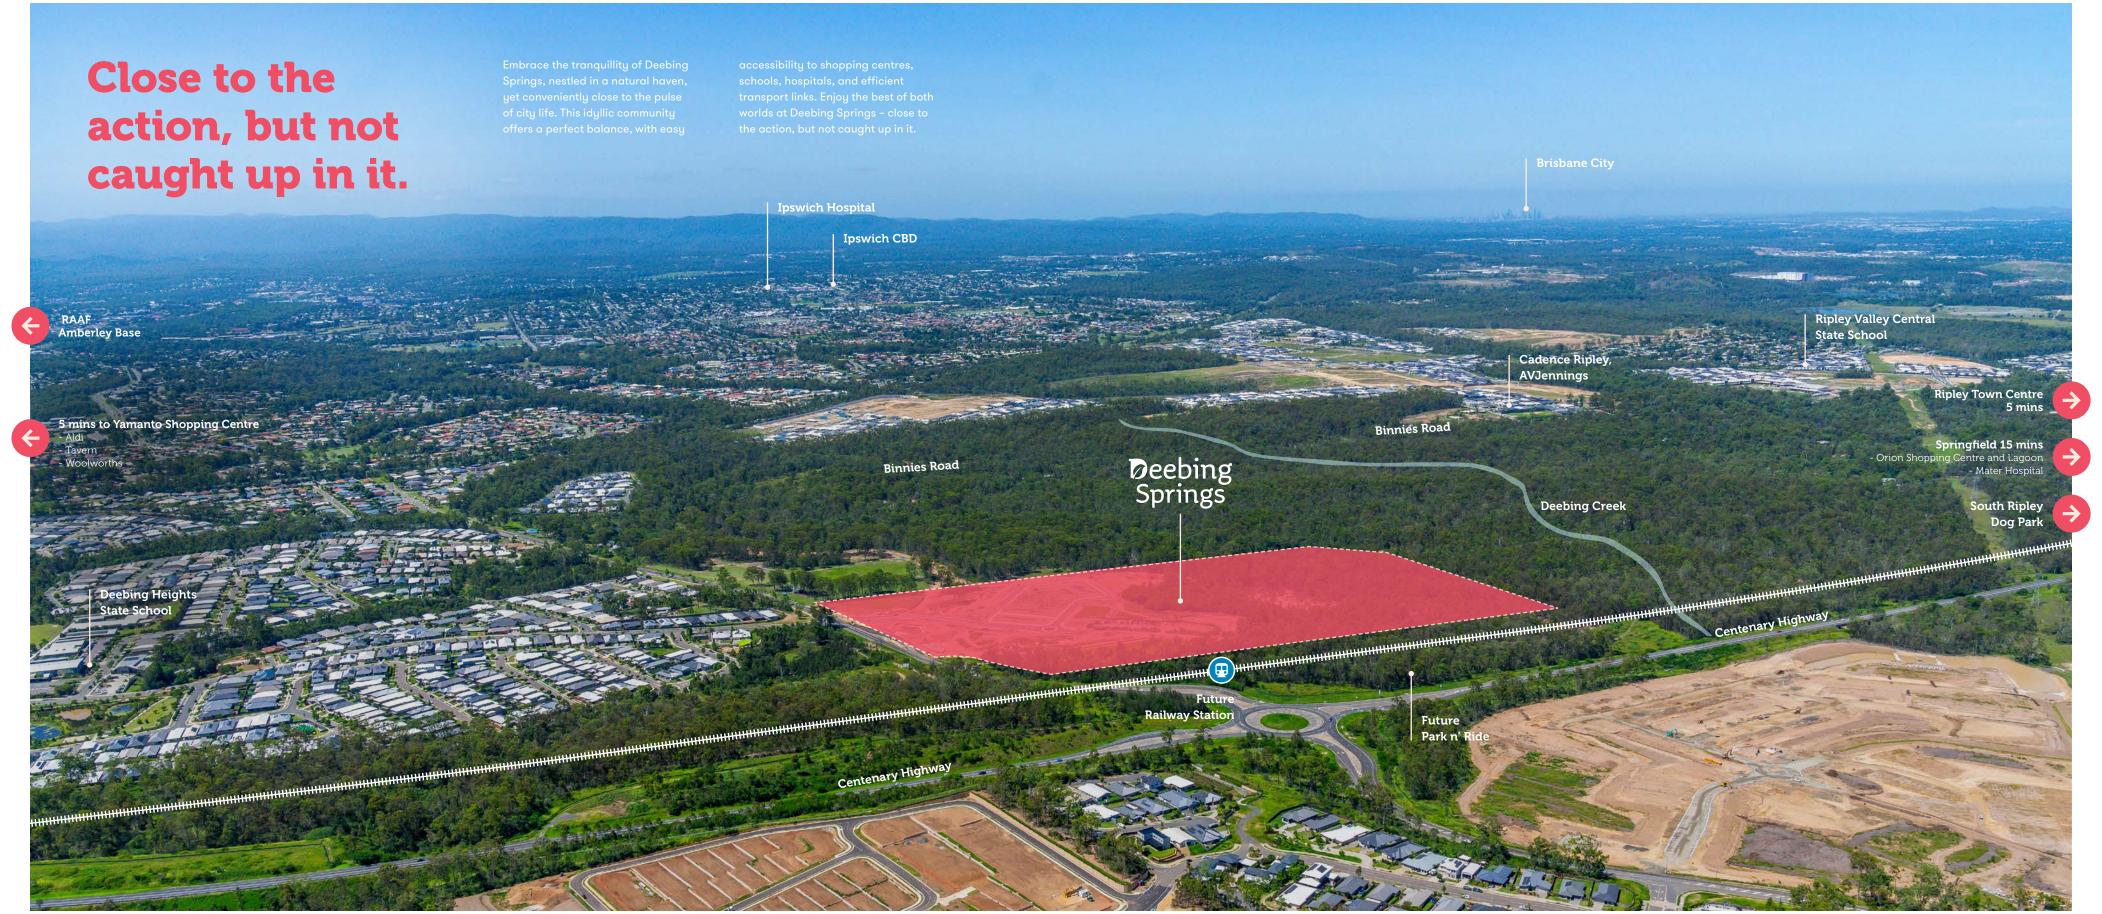

Deebing Springs distinguishes itself by preserving nature's essence, with over 60% of the land dedicated to open spaces featuring parkland and nature trails among native Melaleuca trees. Harmonising with nature while remaining close to the action, this community offers an ideal haven for residents.

### Convenient Transport.

Effortless commuting is facilitated by well-established transport connections, and the upcoming Deebing Heights rail line is poised to seamlessly link to key centres for employment, entertainment, and education within minutes. The prospective transit centre will be conveniently positioned just a short distance from the entrance to our Deebing Springs community, ensuring easy commuting. The Centenary Highway and major road arterials run alongside Deebing Heights, adding to the accessibility of the area.

**Deebing Heights State School** 

2 mins drive, 1.6km.

**Yamanto Community** Kindergarten & Preschool 5 min drive, 4.3km

**Ripley Central State School** 7 min drive, 7.4km

**Ripley Valley State Secondary** College

5 min drive, 5.8km

**Bremer State High School** 10 min drive, 7km

**Bethany Lutheran Primary** School

11 min drive, 9.7km

**University of Southern** Queensland 11 min drive, 7.8km

Ensuring your family's health is a breeze, with a multitude of medical centres and two hospitals situated in proximity to your new home.

Flinders Peak Medical Centre 6 mins drive, 7km

**Yamanto Family Practice** 5 min drive, 4km

Ripley Medical & Skin Clinic

5 min drive, 5km

**Winston Glades Family** Practice 10 min drive, 7km

**Ipswich Hospital** 12 min drive, 8.4km

**Mater Private Hospital** Springfield 17 min drive, 17.3km

You will be well-connected at Deebing Springs.

**Brisbane City** 41 mins drive, 46km

**Springfield Gateway** 15 min drive, 17km

Ipswich CBD 15 min drive, 9km **Ripley Town Centre** 5 min drive, 6km

**Future Railway Station** 2 min walk

**Yamanto Central Shopping** Centre 5 min drive, 4km

Deebing Heights State School.

Mater Hospital, Springfield.

Ripley Town Centre.