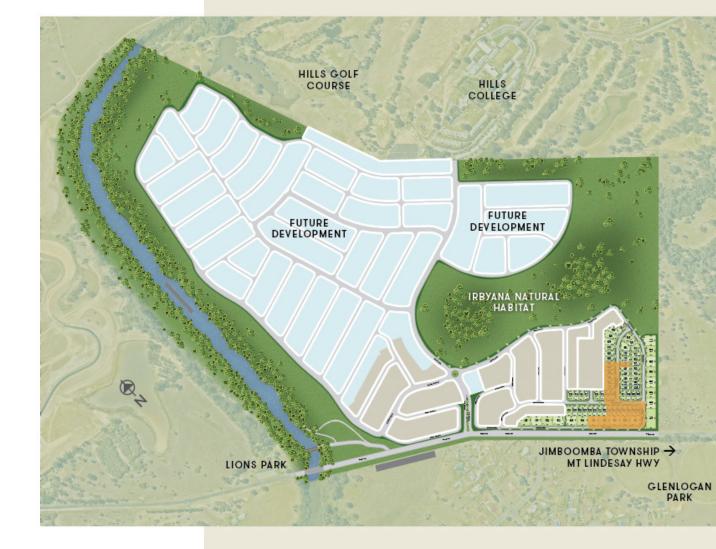

## There's no better time than the present to get back to nature and secure your own piece of paradise.

Just minutes from all the modern-living must-haves yet surrounded by nature. You'll love living adjacent to future walking and bike paths to Jimboomba town centre as well as the abundant open space and first-rate facilities, right at your doorstep. Riverton provides a perfect opportunity to build your own new home just the way you want it. Discover a range of homesites ranging from 375m2 up to 856m2 to suit any lifestyle and budget.