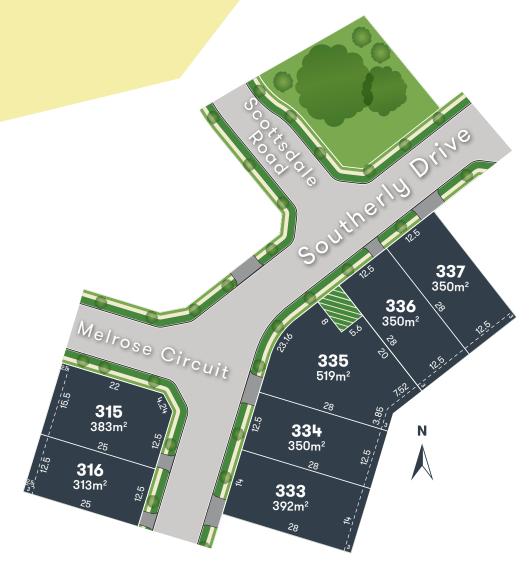

**Stage 3A** Southerly Land Release.

**Stage 3A** Southerly Land Release.

The Southerly Release, Stage 3A offers a variety of land lots sizes. Whether you're building your first home, upsizing or downsizing, you'll be sure to find everything that you're looking for.