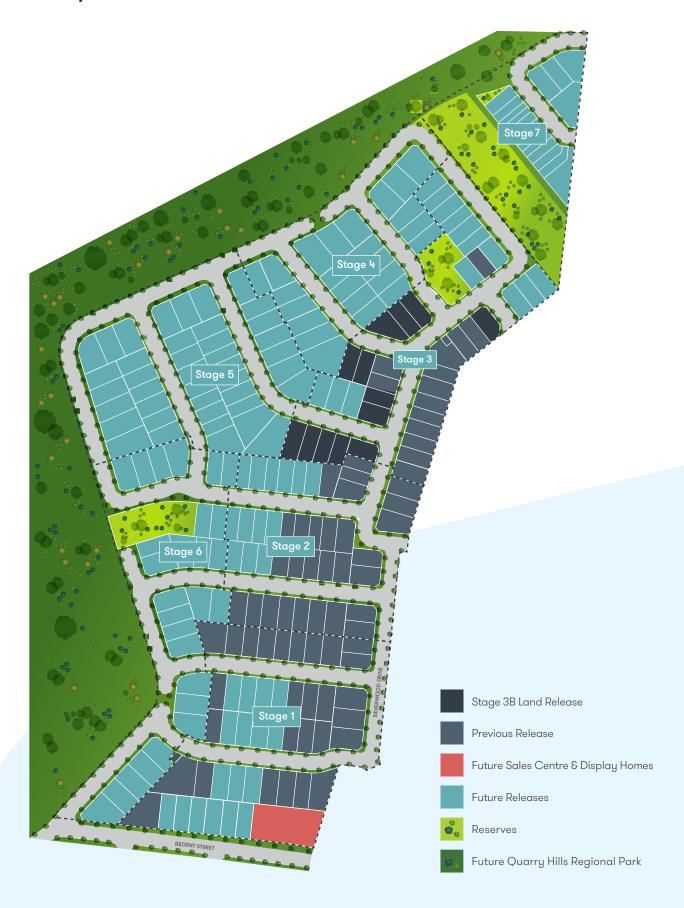

**Stage 3B**Southerly Land Release.



## A fresh outlook.

Aspect, Mernda is AVJennings newest community in Melbourne's north-east. Nestled next to Quarry Hills Regional Park, you'll enjoy direct access to over 1,000 hectares of beautiful parkland where you can take in the scenic views of the local area and immerse yourself in nature.

Situated in a great location close to a lovely linear reserve, The Southerly Release, Stage 3B offers a great range of medium sized allotments perfect for families and first home buyers.

### Features and benefits:

- Convenient transport options with Mernda train station just a 5-minute drive away.
- Easy access to local schools and shops.
- NBN available to all homes.
- Design guidelines to protect your investment.

### Masterplan.



# **AVJennings**

All images and descriptions which appear on this brochure are indicative only and have been prepared in good faith with due care. Alterations may occur without notice. No liability for negligence or otherwise is assumed by AVJennings Properties Limited. Intending purchasers should satisfy themselves by inspection and/or clarification with an AVJennings consultant prior to purchase.

®Registered Trademark. ®AVJennings Properties Limited. ABN 50 004 601 503. VIC Builders Licence CDB-U57318.

# Your community developer.