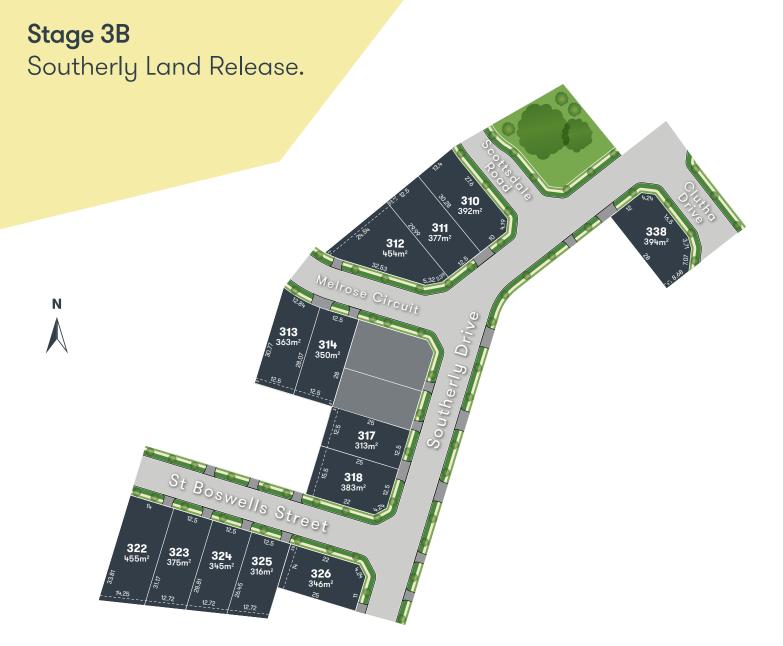

**Stage 3B**Southerly Land Release.

Situated in a great location close to a lovely linear reserve, The Southerly Release, Stage 3B offers a great range of medium sized allotments perfect for families and first home buyers.