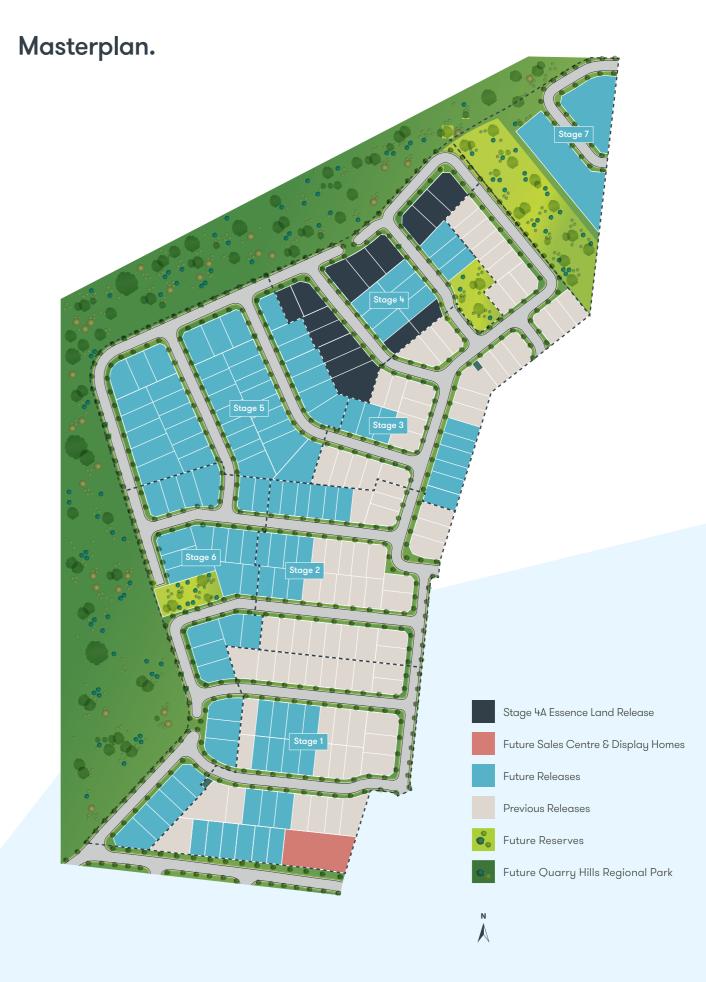

## A fresh outlook.

At Aspect, you can live life near nature yet still be closely connected to the city. Nestled next to Quarry Hills Regional Park, you'll enjoy direct access to over 1,000 hectares of beautiful parkland. And with easy access to local shops, restaurants, schools and transport, Aspect offers the best of both worlds.

The Essence Land Release is situated in a premium location surrounded by open green spaces. Connect with nature at the breathtaking Quarry Hills Regional Park or enjoy a leisurely stroll at one of the nearby reserves. Offering a range of medium and large allotments, the Essence Land Release is perfect for families looking to build their dream home in an idyllic location.