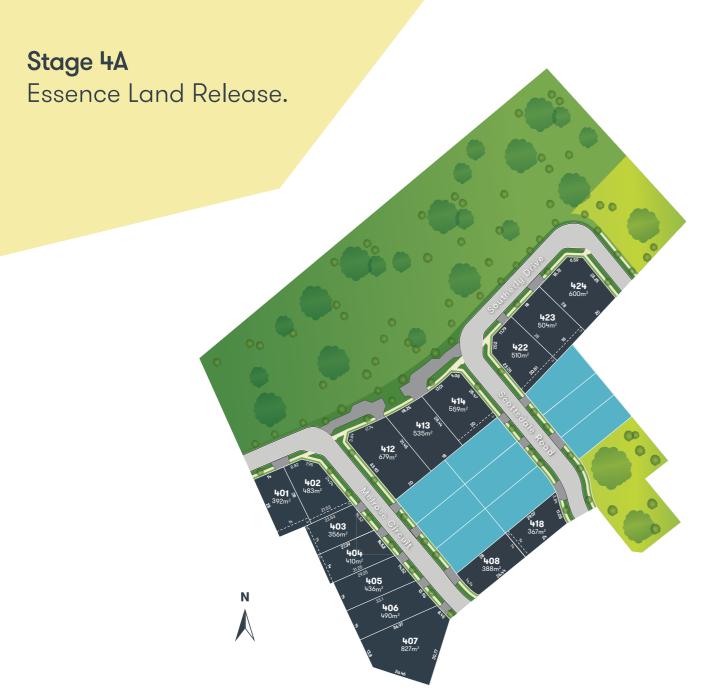

**Stage 4A**Essence Land Release.

The Essence Land Release is situated in a premium location surrounded by open green spaces. Connect with nature at the breathtaking Quarry Hills Regional Park or enjoy a leisurely stroll at one of the nearby reserves. Offering a range of medium and large allotments, the Essence Land Release is perfect for families looking to build their dream home in an idyllic location.

## Features and benefits:

- Premium location surrounded by open green spaces.
- Quick and easy access to shops, schools and transport links.
- Design guidelines to protect your investment.
- All lots NBN-ready.