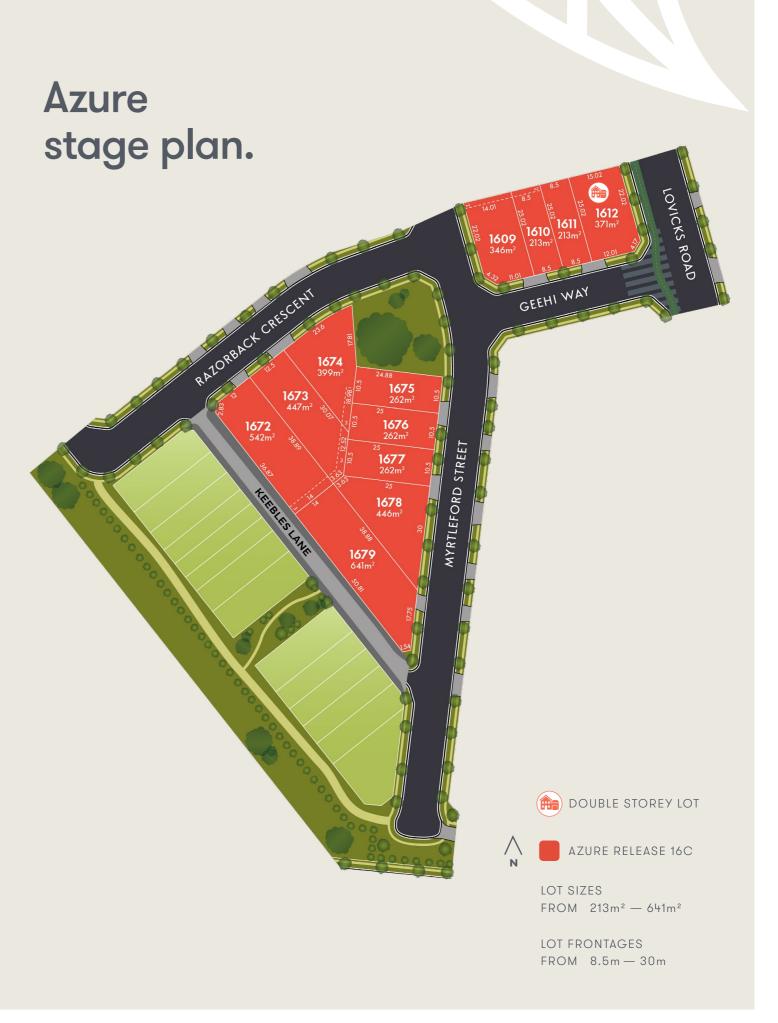

Azure

**STAGE 16C RELEASE** 

Azure, Stage 16C is located in the south east corner of Lyndarum North and is just a short stroll away from what will be our largest nature reserve. Offering a great range of land lots, this release has options for all types of buyers. With easy access to local road networks including Edgars Road, Craigieburn Road East and Hume Freeway a lifestyle of convenience is at your doorstep.