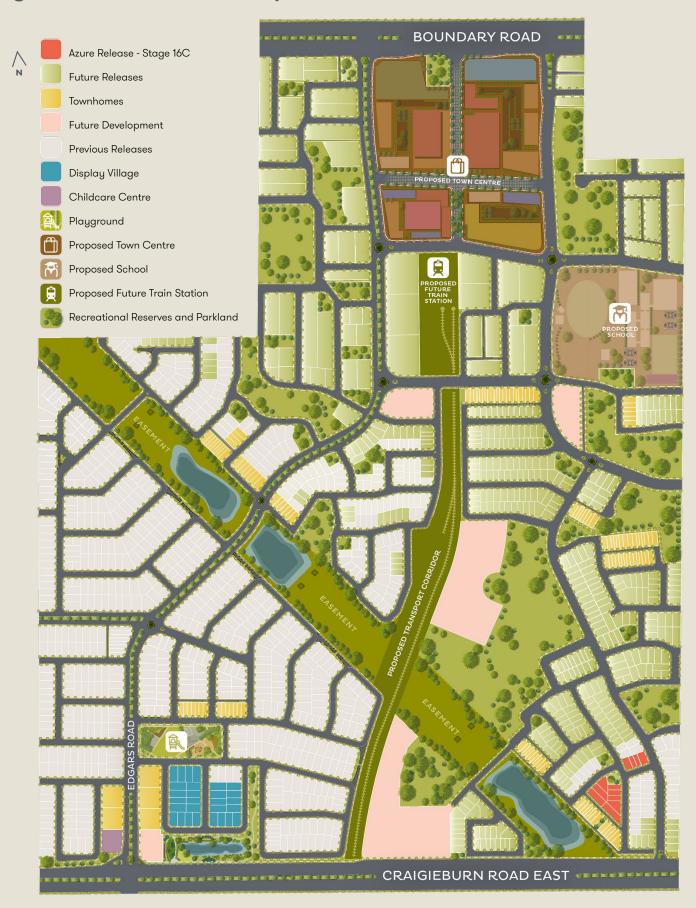

## A connected community.

Lyndarum North, Wollert is a thriving AVJennings' community in Melbourne's growing north. With an abundance of planned facilities including a town centre, train station, school and plenty of green open space, there's no better place to build your new dream home.

## Lyndarum North Masterplan