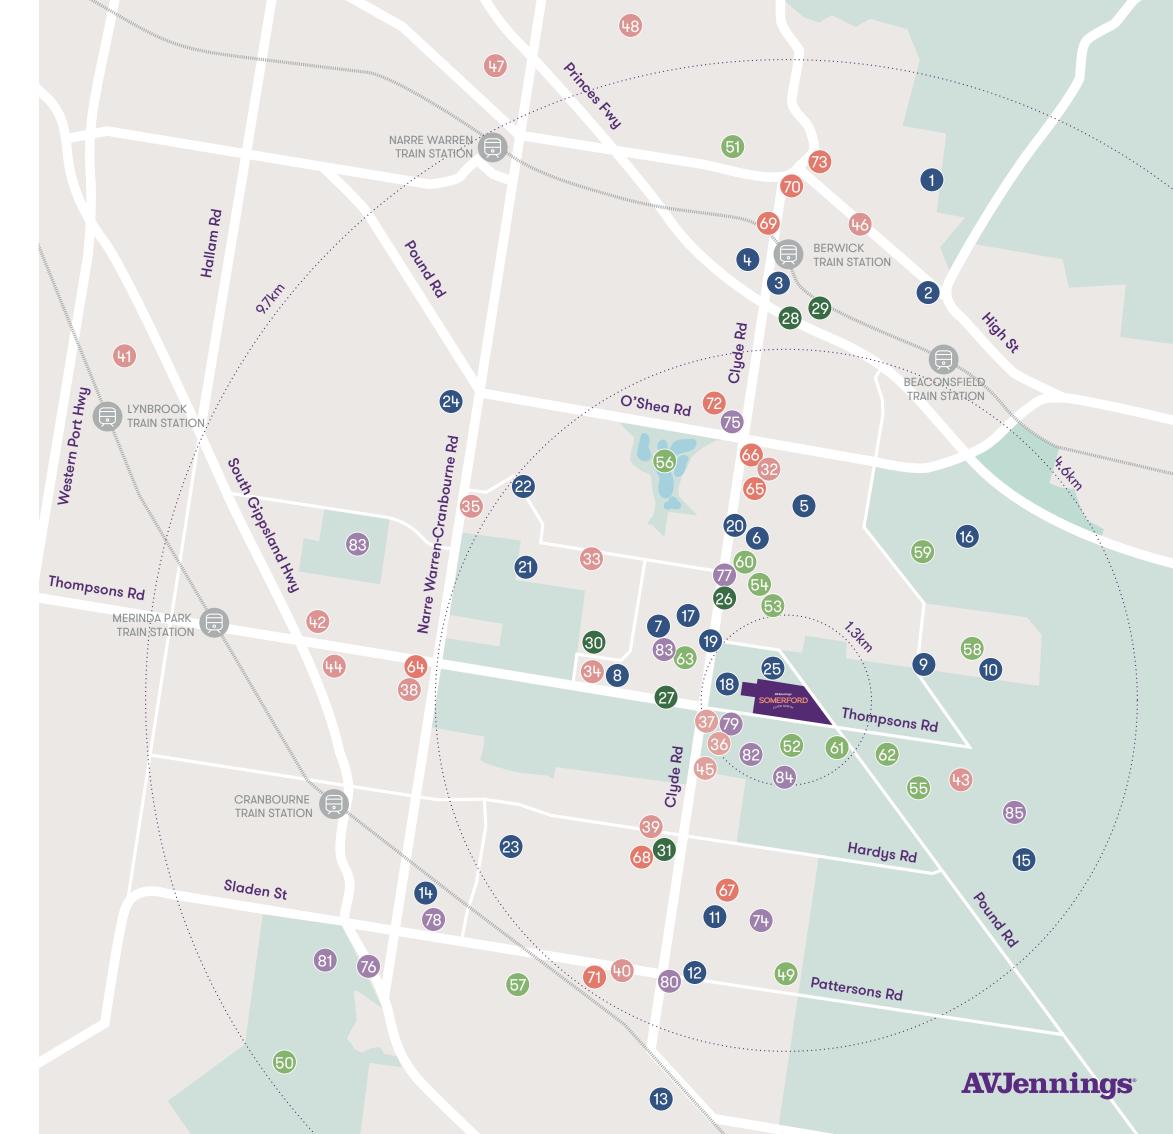

#### **Education**

- Berwick College
- Haileybury College, Berwick
- 3. Chisholm Institute, Berwick
- 4. Federation University, Berwick
- 5. Berwick Chase Primary School
- 6. St Francis Xavier College, Berwick
- 7. Tulliallan Primary School
- 8. Great Beginnings Childcare
- 9. Hillcrest Christian College 10 Rivercrest Christian College
- 11. Ramlegh Park Primary School
- 12. Aspire Childcare Centre
- 13. Clyde Primary School
- 14. Chisholm Institute, Cranbourne
- 15. Clyde Grammar
- 16. Grayling Primary School
- 17. Arbourlea Kindergarten
- 18. Bluebird Early Education
- 19. AMIGA Montessori Childcare
- 20. St Catherines Primary School, Berwick
- 21. Alkira Secondary College
- 22. Hillsmeade Primary School
- 23. Cranbourne East Secondary College
- 24. Trinity Catholic Primary School
- 25. New Bloom Family Day Care

- 26. Doctors On Clyde
- 27. The Avenue Family Medical Clinic
- 28. St John of God Berwick Hospital
- 29. Casey Hospital
- 30. Cranbourne North Dental
- 31. Clyde North Dental

#### Retail

- 32. Eden Rise Village Shopping Centre
- 33. Eve Central Shopping Centre
- 34. The Avenue Village Shopping Centre
- 35. Casey Central Shopping Centre
- 36. Aldi Clyde North
- 37. Bunnings Clyde North
- 38. Springhill Shopping Centre
- 39. Selandra Rise Shopping Centre
- 40. Shopping on Clyde
- 41. Lynbrook Village
- 42. Thompson Parkway Shopping Centre
- 43. St Germain Central
- 44. HomeCo. Cranbourne
- 45. Clyde North Lifestyle Centre
- 46. Berwick Village
- 47. Westfield Fountain Gate
- 48. Parkhill Plaza Shopping Centre

#### Parks & Playgrounds

- 49. Ramlegh Springs Wetlands
- 50. Cranbourne Royal Botanical Gardens
- 51. Wilson Botanic Park, Berwick
- 52. Meridian Central 1.95 Hectare Park 53. Berwick Waters Waterside Park
- 54. Berwick Waters Waterfront Park
- 55. St Germain Playground
- 56. Berwick Springs Wetland Reserve
- 57. Casey Fields
- 58. Grand Prix Playground
- 59. Minta Hilltop Fantasy Playground
- 60. Grices Reserve Playground
- 61. Hyde Avenue Playground
- 62. Established Wetlands
- 63. Wheelers Park Drive Reserve & Playground

#### Dining

- 64. Urban Chill Cafe
- 65. Mocha Mojo Cafe & Lounge
- 66. Five Sparrows Cafe, Berwick
- 67. Deoro & Co Cafe
- 68. Volt Cafe
- 69. Little by Little Cafe
- 70. Populus Cafe
- 71. Zeppo Italian Restaurant
- 72. Berwick Springs Hotel
- 73. Shanikas Restaurant, Berwick

#### **Sporting and Recreation**

- 74. Ramlegh Reserve Cricket & Soccer Club
- 75. F45 Training, Berwick
- 76. Cranbourne Racecourse
- 77. Grices Road Recreation Reserve
- 78. Casey Indoor Leisure Complex
- 79. BodyFit, Clyde North
- 80. Clyde Cricket Club
- 81. Cranbourne Swimming Pool
- 82. Lollipop's Playland and Cafe
- 83. Cranbourne Golf Club
- 84. BK's Learn To Swim
- 85. Smith Lane Adventure Park

#### **Metro Train Station**