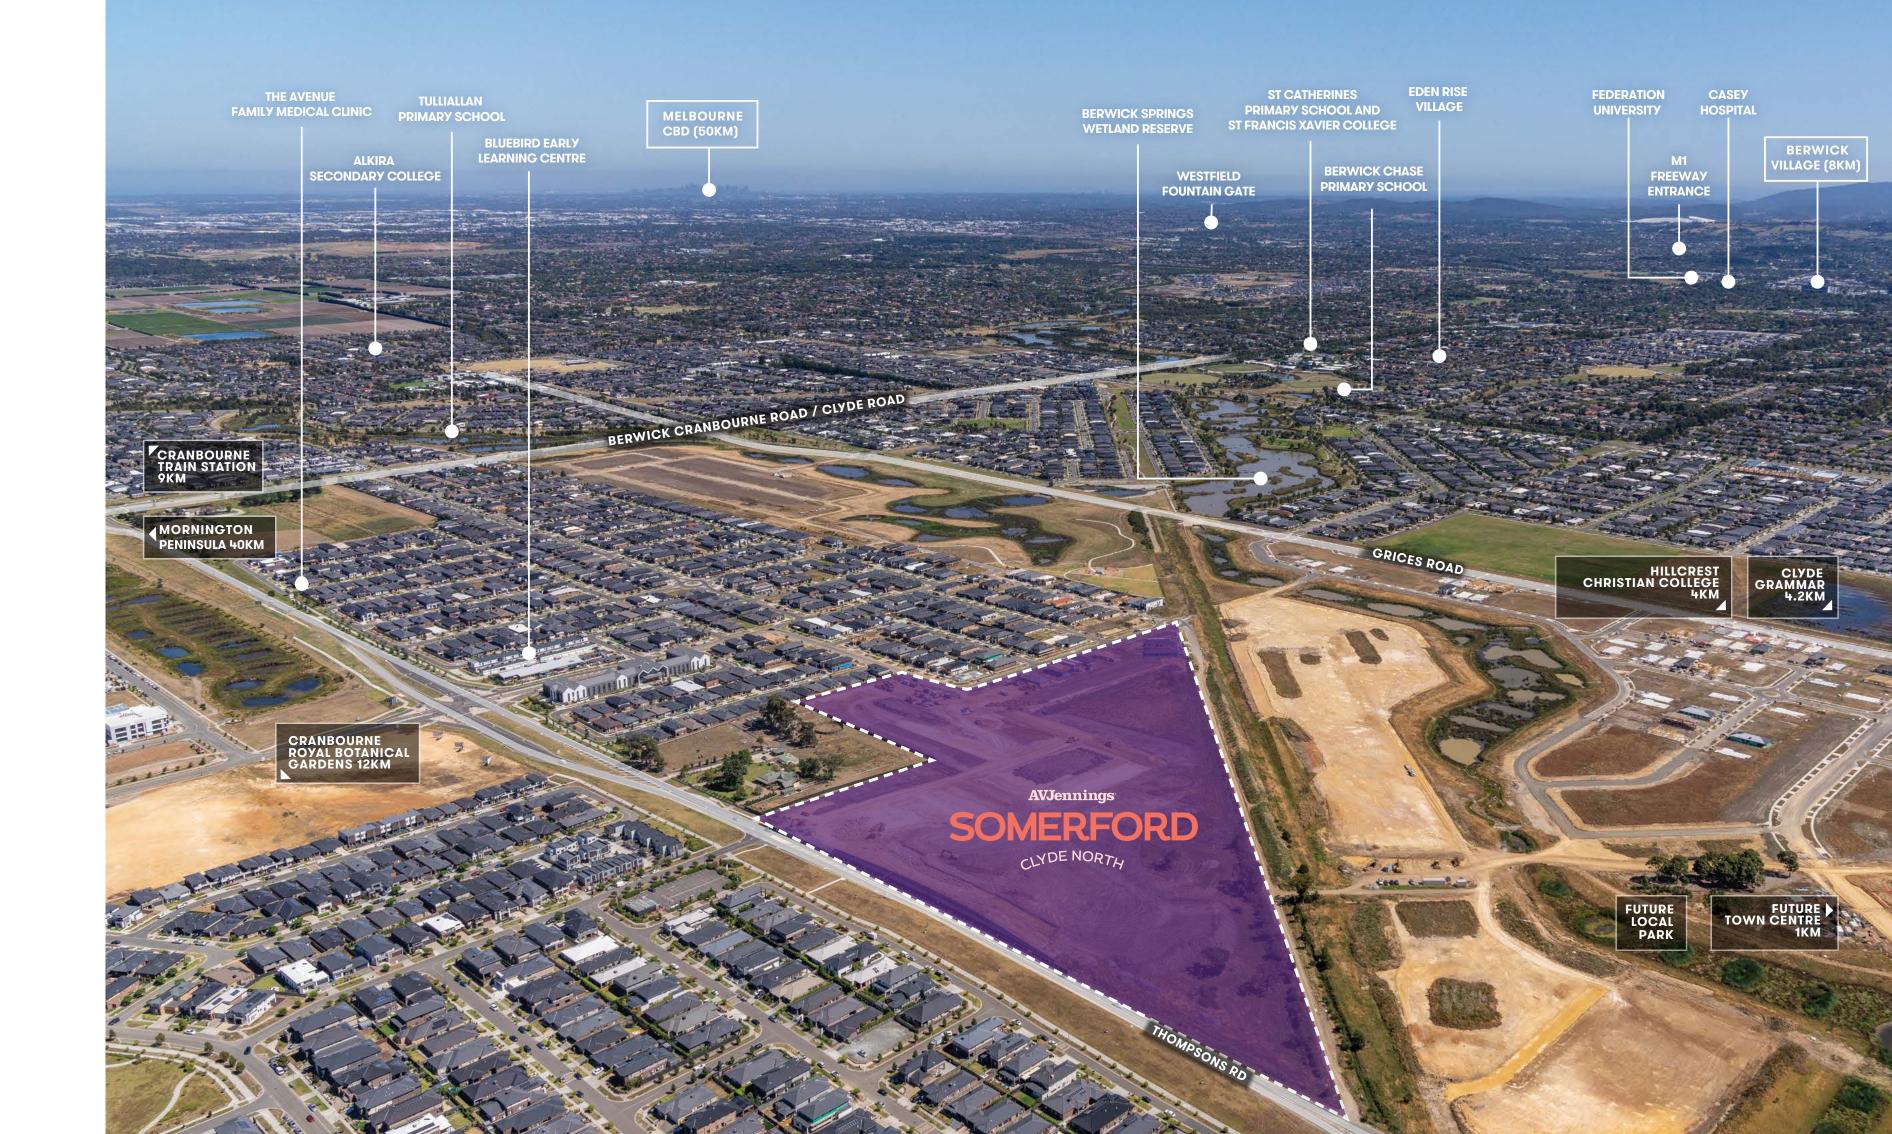

Located just 15 minutes from Berwick Village, 40 minutes from the Mornington Peninsula and under an hour from the CBD, Somerford is perfectly situated so you can enjoy the best of it all.

## Perfectly located.

3

**5** KM

Tulliallan Primary School Eden Rise Village Shopping Centre

6 KM

 $S_{\kappa}$ 

Alkira Secondary College Berwick Village

**9**<sup>KM</sup>

9

M1 Freeway Entrance Cranbourne Train Station

Somerford is seamlessly connected with greater Melbourne by exceptional transport and road links. Access to the M1 freeway is easy, Cranbourne train station is just 9km away and various bus routes service the local area. Childcare and education options are plentiful, with numerous public and private schools within easy reach of your new home.