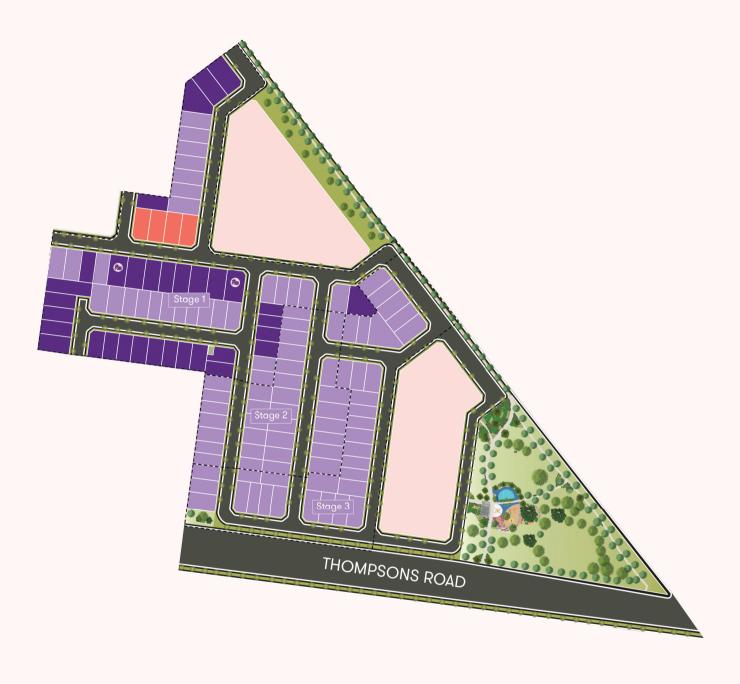

**Stage 1 Land** 

#### Stage Map

Stage 1 Land is titled and ready to build on. With a diverse selection of allotments ranging from 220m2 - 574m2 in size, your ideal lot awaits you at Somerford.

- Premium location with quick and easy access to shops, schools and parks
- Excellent transportation links to greater Melbourne and the local area
- Design guidelines to protect your investment
- All lots NBN-ready

## Masterplan

Future Development

Future Park & Playground

Electrical Substation