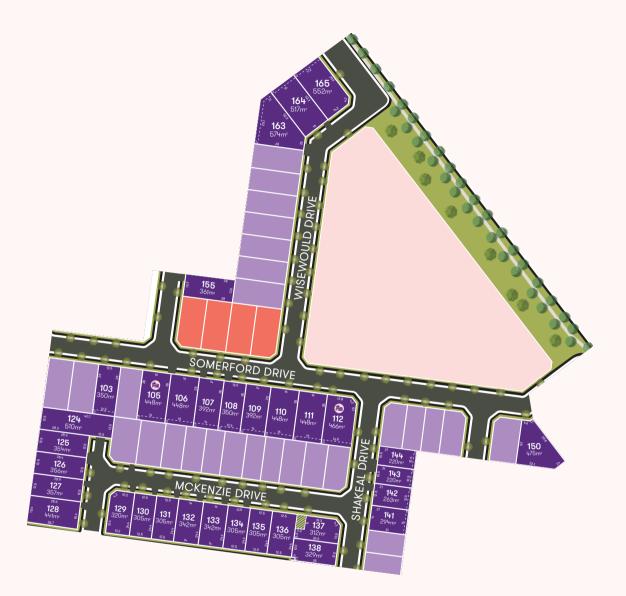

**Stage 1 Land** 

#### Stage Map

Stage 1 Land is titled and ready to build on. With a diverse selection of allotments ranging from 220m2 - 574m2 in size, your ideal lot awaits you at Somerford.

- Premium location with quick and easy access to shops, schools and parks
- Excellent transportation links to greater Melbourne and the local area
- Design guidelines to protect your investment
- All lots NBN-ready