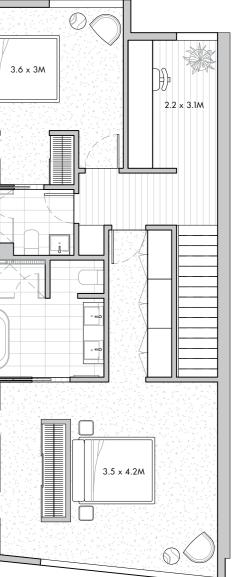

### TOWNHOME TYPE

△ 3 1 3.5 月 1 🚍 2

#### AREA

| Internal Area (m²) | 185 |
|--------------------|-----|
| Balcony Area (m²)  | 19  |
| Total Area (m²)    | 204 |

#### SITE PLAN

Aitken Street

GROUND FLOOR

FIRST FLOOR

SECOND FLOOR

For further information please visit our Display Suite located at Corner of Ann Street and Waterline Place, Williamstown.