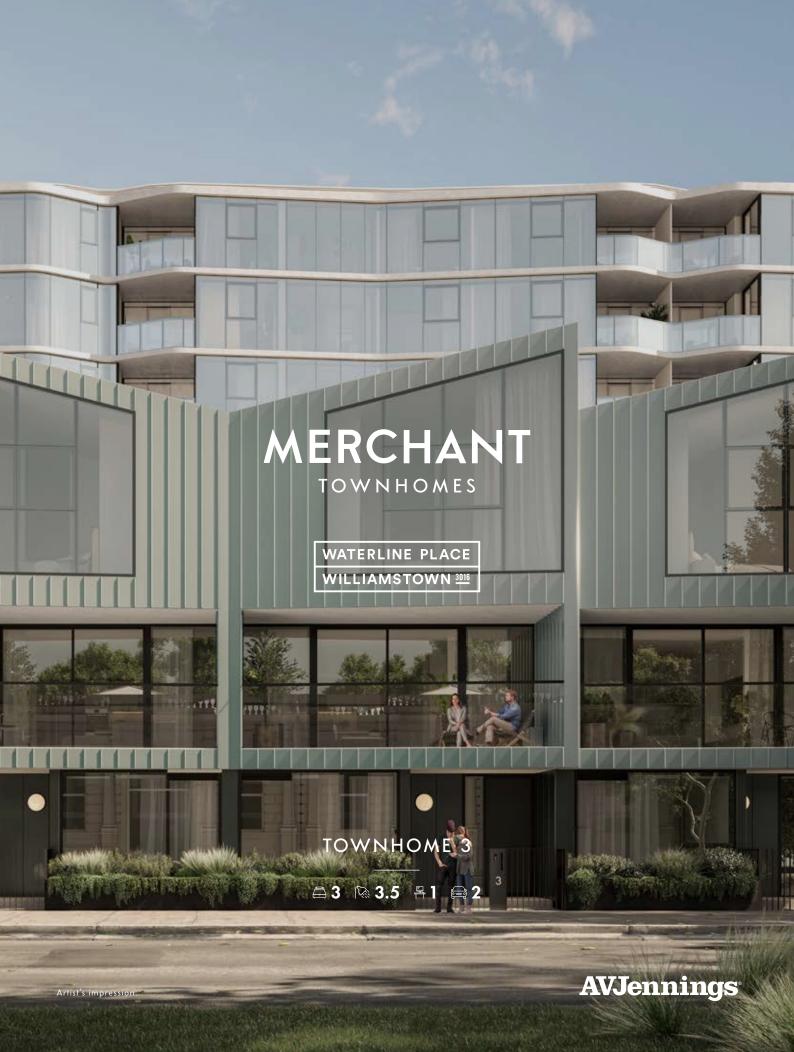

## MERCHANT TOWNHOME 3

### TOWNHOME TYPE

△ 3 1 3.5 月 1 🚍 2

#### AREA

| Internal Area (m²) | 185 |
|--------------------|-----|
| Balcony Area (m²)  | 19  |
| Total Area (m²)    | 204 |