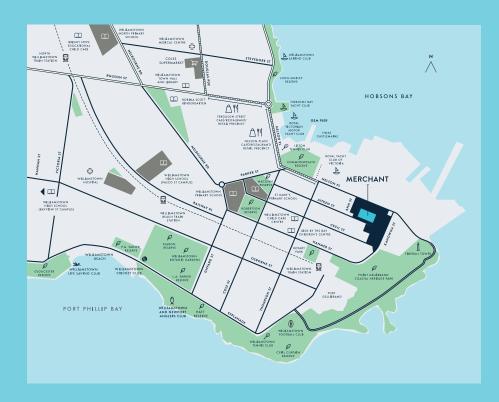

#### SITE PLAN

Aitken Street

GROUND FLOOR

FIRST FLOOR

SECOND FLOOR

For further information please visit our Display Suite located at Corner of Ann Street and Waterline Place, Williamstown.