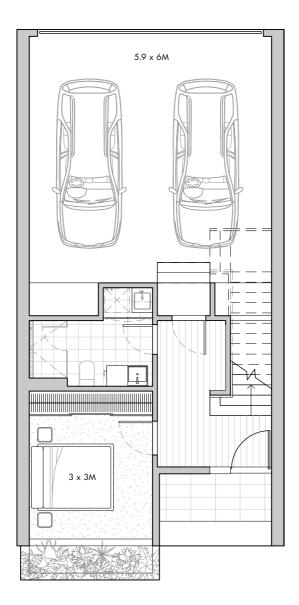

#### SITE PLAN

Aitken Street

GROUND FLOOR

FIRST FLOOR

SECOND FLOOR

For further information please visit our Display Suite located at Corner of Ann Street and Waterline Place, Williamstown.