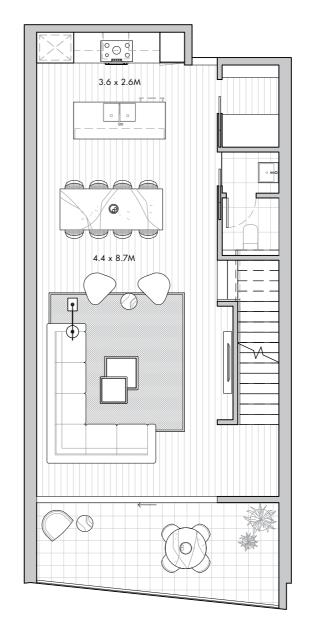

#### SITE PLAN

Aitken Street

GROUND FLOOR

FIRST FLOOR

SECOND FLOOR

For further information please visit our Display Suite located at Corner of Ann Street and Waterline Place, Williamstown.